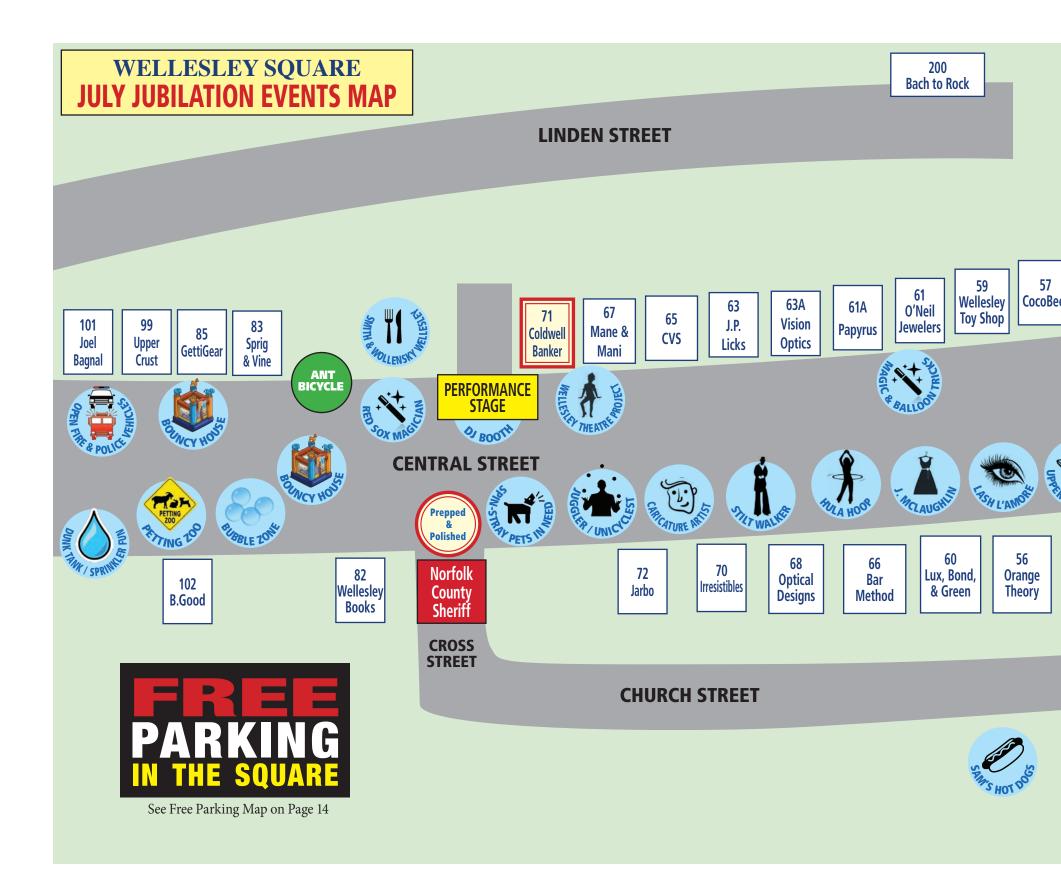

## **ENTERTAINMENT SCHEDULE**

#### Saturday, July 21st 9:30-4:30, Central Street

Music provided by our DJ • 9:30-4:30 Dunk Tank, Petting Zoo, Stilt Walker • 11-3 Bubble Zone Science of Bubbles • 11-3

Tim Brown – Magic & Balloon Tricks at Wellesley Toy Shop • 11-2

Kidville Entertainment: Open playspace (New born to 6 years only) • 10:15-11:15, 12-1, 2:30-3:30 Glitter Tattoos • 10-4 Kidville Rockin' Railroad Main Concert • 11:30-12 Kidville Rockin' Railroad Open House (RSVP Only) • 9:15-10

Juggler & Unicyclist • 12-2

Wellesley Symphony • 10-2

Boston Red Sox Official Magician • 12:30-1:00

(2) Bounce Houses • 10-4

Wellesley Bank Face Painting • 10-4

Smokey The Bear & The Smokehouse • 10-4

Stray Pets in Need • 10-4

Open Police Cruiser • 10-4

Wellesley Theatre Project - Various Numbers Performed from "James and the Giant Peach" • 11-11:15, 1:30-1:45

**B/Spoke Free Cycling Demo** • 9:30-4:30

The Collective Jazz Band • 11-2 (Church Street)

Performance and Meet & Greet with Elsa from Enchanted Princess Parties • 1-1:30, 2-2:30

75%OFF

## **PARTICIPATING MERCHANTS**\*

## CENTRAL STREET

#### street # merchant

- 101 Joel Bagnal Goldsmiths
- 99 Upper Crust
- 85 GettiGear
- 71 Coldwell Banker
- 67 Mane & Mani
- 66 Bar Method
- 65 CVS
- 63 J.P. Licks

- 37 Dellaria Salon
- 35 North River Outfitters
- 33 Footstock
- 25 LF Stores
- 17 Wellesley Holiday Boutique
- 9 Faber's Rug, Co.
- 102 B.Good
- 82 Wellesley Books