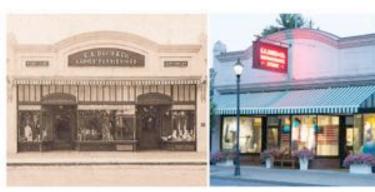

A notable feature of Church Square is the great longevity of its tenants.

The original score in the block was E. A. Davis, started and run by Charles Holman's sister in-law, Emma Davis. It was located in Church Square in 1922, when the block opened. In 1975, the store was purchased by the Skolinick family, who still own and operate it today. IIA Davis continues to run very successfully today in the same location, over 100 years after its inception.