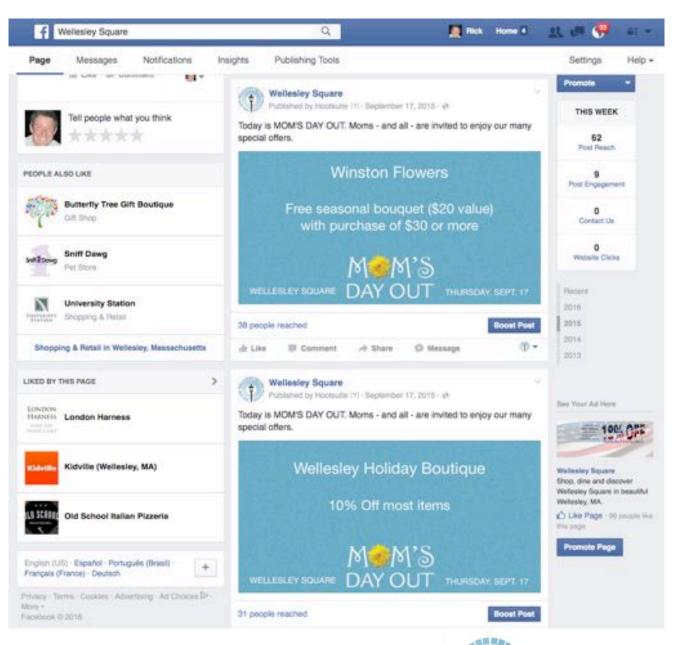

### DECEMBER 10 - 23

New for the 2015 Holiday Season, Wellesley Square stores are extending their hours to give you more time do your shopping.

SHOPWELLESLEYSQUARE.COM