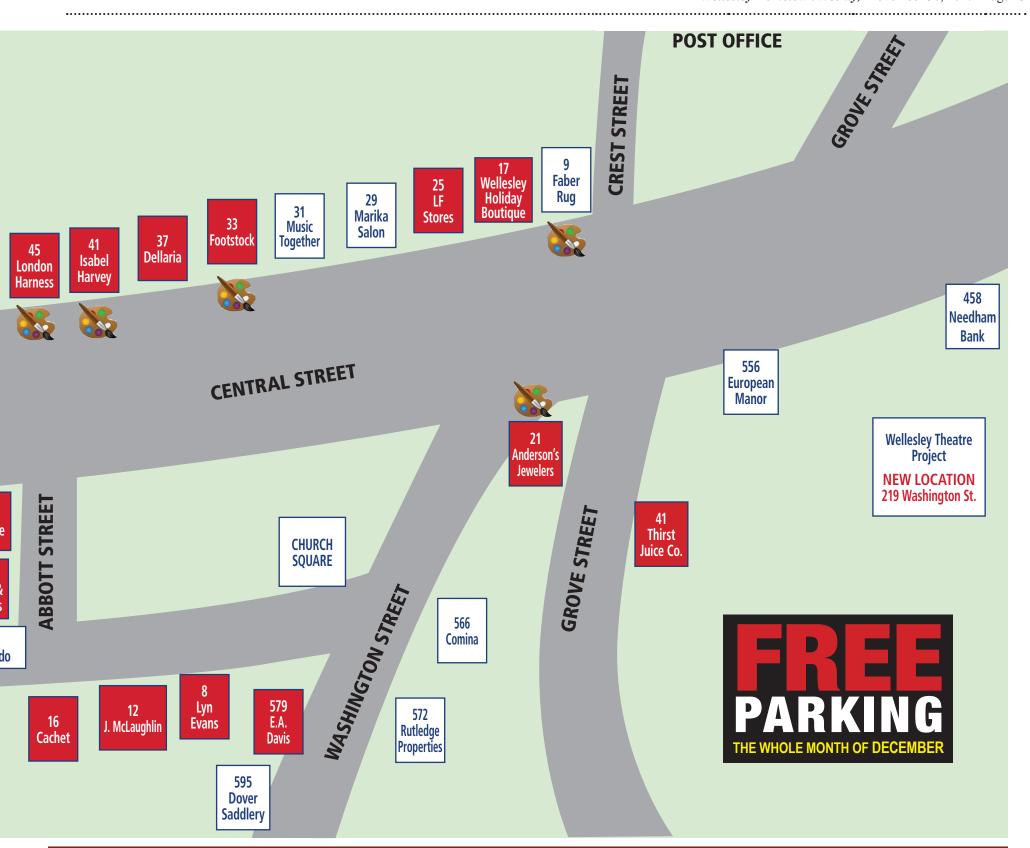

### PARTICIPATING MERCHANTS

### CHURCH STREET

street # merchant

**Bocado Tapas Restaurant** 

**Page Waterman Gallery** 

26

J. McLaughlin

Lyn Evans **Church Square** 

### **GROVE STREET**

street # merchant street # merchant **Engel & Volkers** Anderson's Jewelers

### WASHINGTON

street # merchant

**Dover Saddlery** E.A. Davis

**Rutledge Properties** 

566 Comina

556 **European Manor** 

ABBOTT STREET

**Needham Bank** 