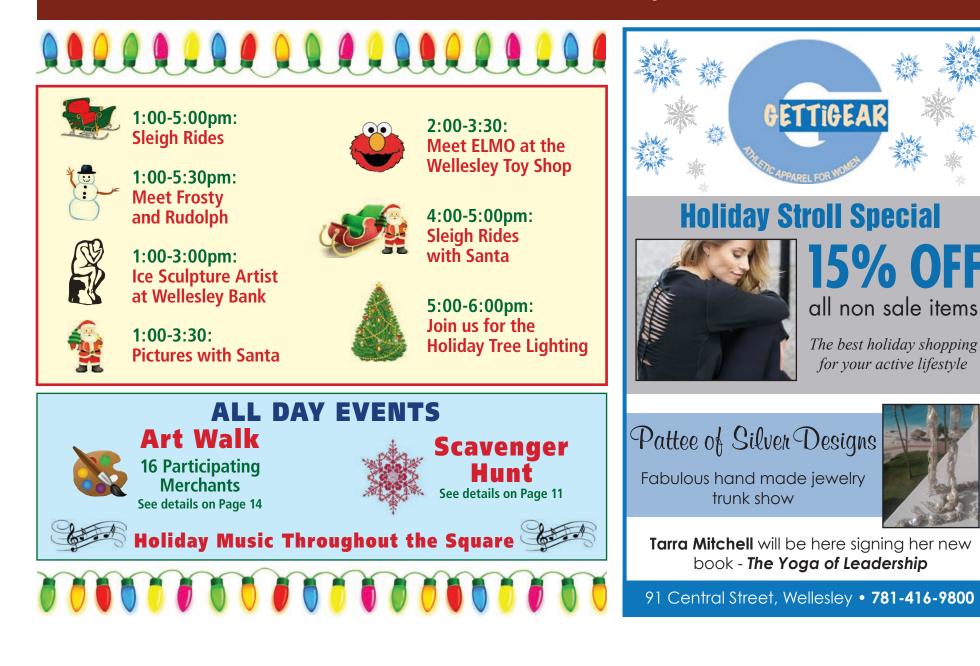

In addition to the trove of

shopping options, the Holiday Stroll will also boast a number of attractions that will make the day even more special. Sleigh rides, a tree lighting near the fire station from 5 to 6 p.m., pictures with Santa, ice sculptures, and visits with Frosty the Snowman and Rudolph are sure to delight the whole family.

## **Entertainment & Activity Schedule**