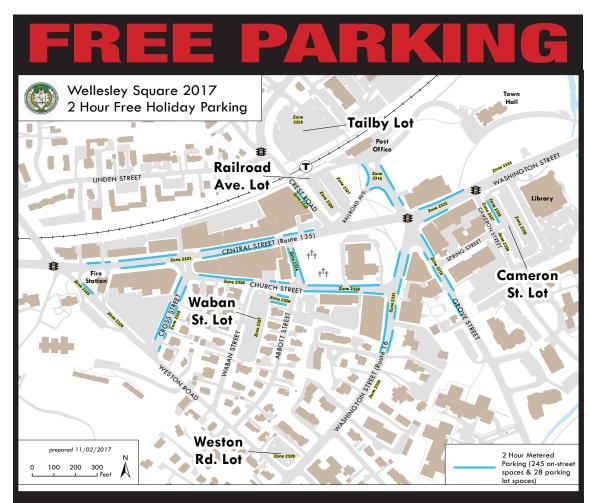

### **FREE PARKING**

THE WHOLE MONTH OF DECEMBER

- **Savings & Surprises at Over 50 Wellesley Square Merchants**
- **Entertainment & Activity Schedule of Events**
- **Scavenger Hunt**
- Wellesley Square Art Walk
- **Extended Holiday Shopping Hours**
- Tree Lighting, Santa, Carolers and Much, Much More!

With free parking in the Wellesley Square area through the whole month of December, there's no reason to go elsewhere. Shop local. Walk local. The Wellesley Holiday Stroll has arrived.