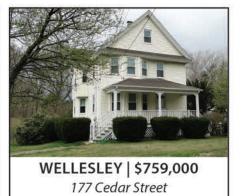

461 Sandy Valley Road

WELLESLEY | \$2,995,000 4 Scotch Pine Circle

79 Manor Avenue

NEEDHAM | \$1,299,000 11 Cogswell court

DOVER | \$5,999,000 100 Wilsondale Street

Lot 2 Wilson's Way

19 Riga Road